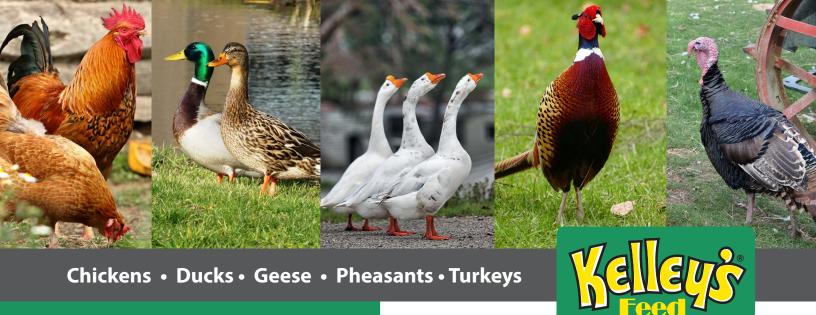

## Kelly's Flock Builder

**Pellets** 

Flock Builder is a complete diet for a range of different fowl. It conveniently allows you to use a single feed for your entire flock, including laying chickens, broiler chickens, ducks, geese, pheasants, and turkeys that are at least 8 weeks old.

- A single feed for your entire flock
- Supports feather growth and egg shell quality
- 20% protein
- Digestive enzymes for gut health and fish meal for omegas
- Made in a family-owned, medication/drug-free feed mill